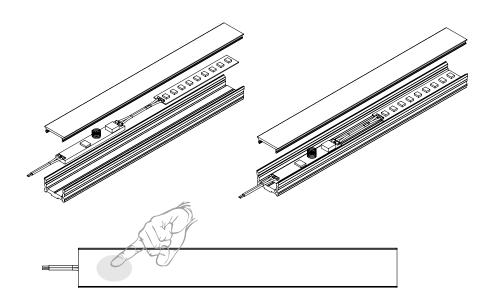

# Installation

## **Recommanded Profiles**

| Aliuminum Profiles    | Article no. |
|-----------------------|-------------|
| PROFILE SMALL U       | TRPA2501    |
| PROFILE SMALL U FLAT  | TRPA2511    |
| PROFILE SMALL WING    | TRPA2521    |
| PROFILE SMALL CORNER  | TRPA2531    |
| PROFILE MEDIUM U FLAT | TRPA2551    |