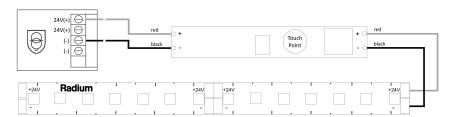

crylic board or mirror glass.
- 3M tape in the bottom of the PCB to ensure easy installation and security.
- Designed to work with Radium LED-Strips and profiles

### **Technical Parameters**

Do not mount on flameable surfaces.

#### Input and Output 12-24VDC Input voltage 12-24VDC Output voltage Max. 36W @ 12V Output power Max. 72W @ 24V < 0,5W Standby power Dimming data Dimming range 0-100% PWM Frequency 128Hz Environment Operation temperature Ta: -30°C ~ +55°C



# Installation



## **Recommanded Profiles**

| Aliuminum Profiles    | Article no. |
|-----------------------|-------------|
| PROFILE SMALL U       | TRPA2501    |
| PROFILE SMALL U FLAT  | TRPA2511    |
| PROFILE SMALL WING    | TRPA2521    |
| PROFILE SMALL CORNER  | TRPA2531    |
| PROFILE MEDIUM U FLAT | TRPA2551    |