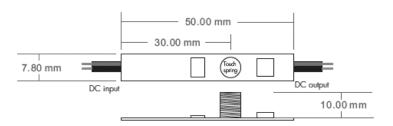

### **Technical Parameters**

Do not mount on flameable surfaces.

#### Input and Output 12-24VDC Input voltage 12-24VDC Output voltage Max. 36W @ 12V Output power Max. 72W @ 24V < 0,5W Standby power Dimming data Dimming range 0-100% PWM Frequency 128Hz Environment Operation temperature Ta: -30°C ~ +55°C