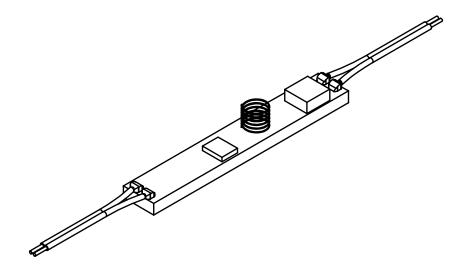

# **Radium** IN-PROFILE TOUCH&DIM SENSOR 72W/12-24V

#### **Features**

- 1 channel constant voltage single color LED mini dimmer to operate in aluminum profiles.
- High sensitivity touch operation with LED indicator.
- 3A per channel, max. output power 72W at 24V.
- 0-100% dimming smoothly without any flash.
- The material on the touch spring can be PC cover, acrylic board or mirror glass.
- 3M tape in the bottom of the PCB to ensure easy installation and security.
- Designed to work with Radium LED-Strips and profiles